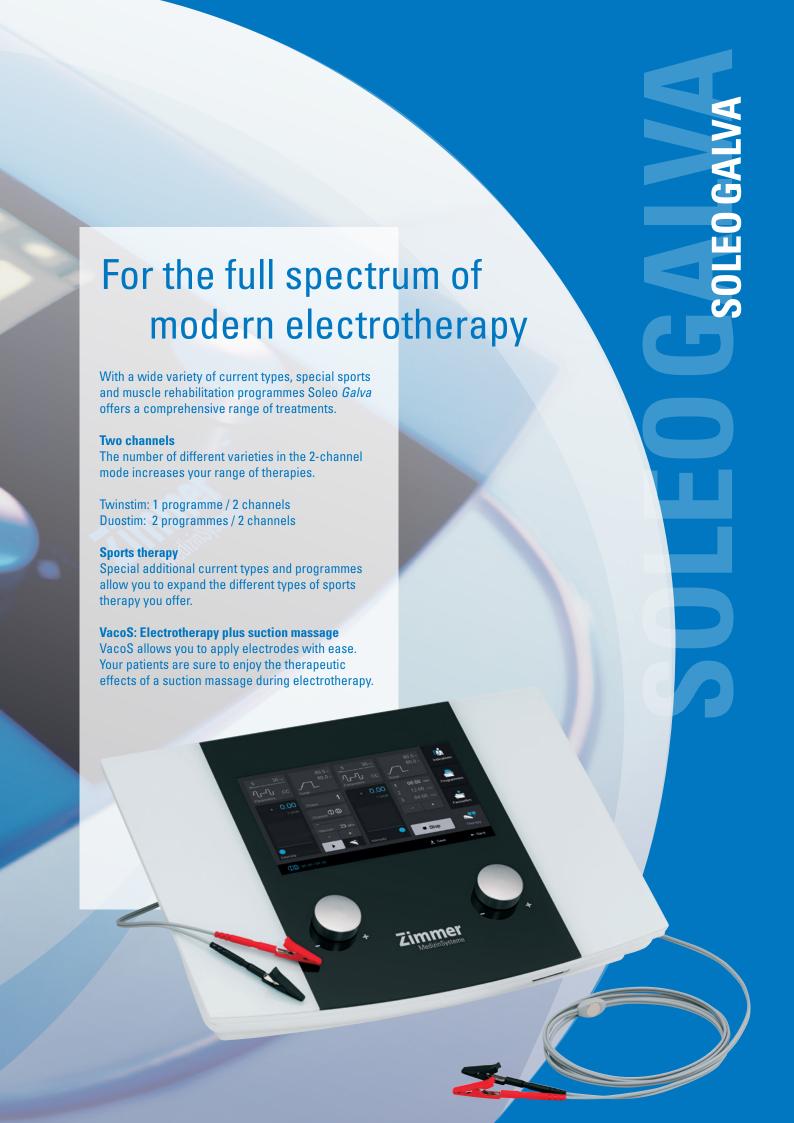

2 independent channels (programmes, intensities, parameters)

More than 120 therapy recommendations

SonoStim = Sono + Galva

Same features as **Sono** and **Galva** 

More than 300 therapy recommendations

For all versions