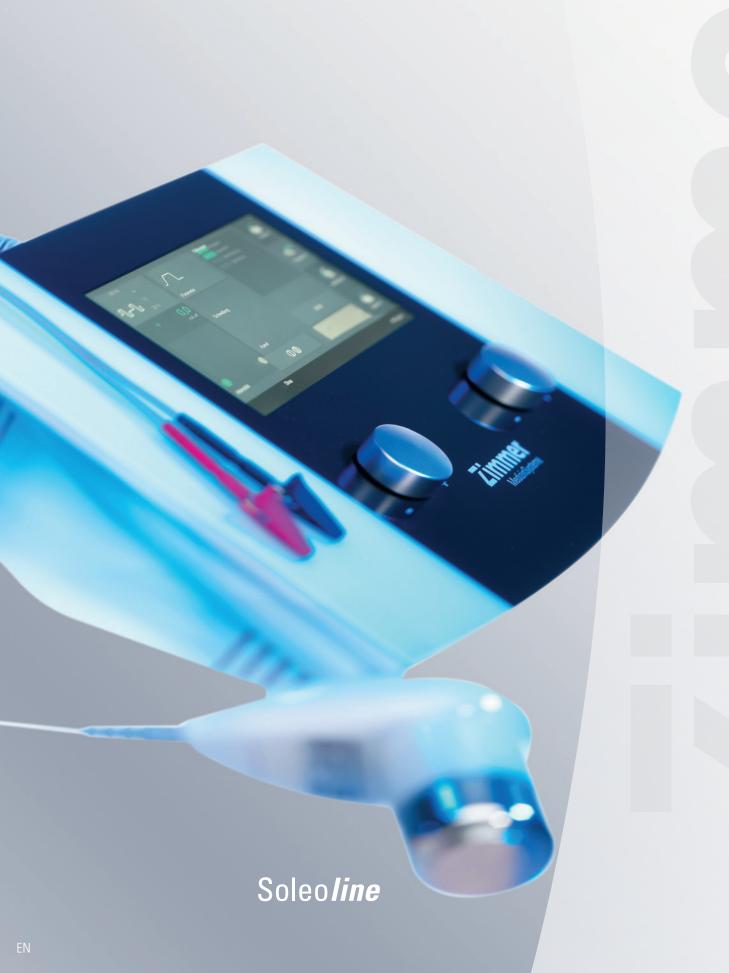

## Ultrasound, electroand combination therapies Soleo Sono, Soleo Galva und Soleo SonoStim These three therapeutic devices from the Soleoline series are innovative, powerful and very easy to use thanks to their small size. Ideal for mobile use. Whether in your practice, during house calls, or at sporting events, you can use them wherever your patients are. **Extremely easy to use** - A large, colour display with one-touch operation - Easy programme selection based on treatment Zimmer - Easy to use thanks to intuitive menu navigation