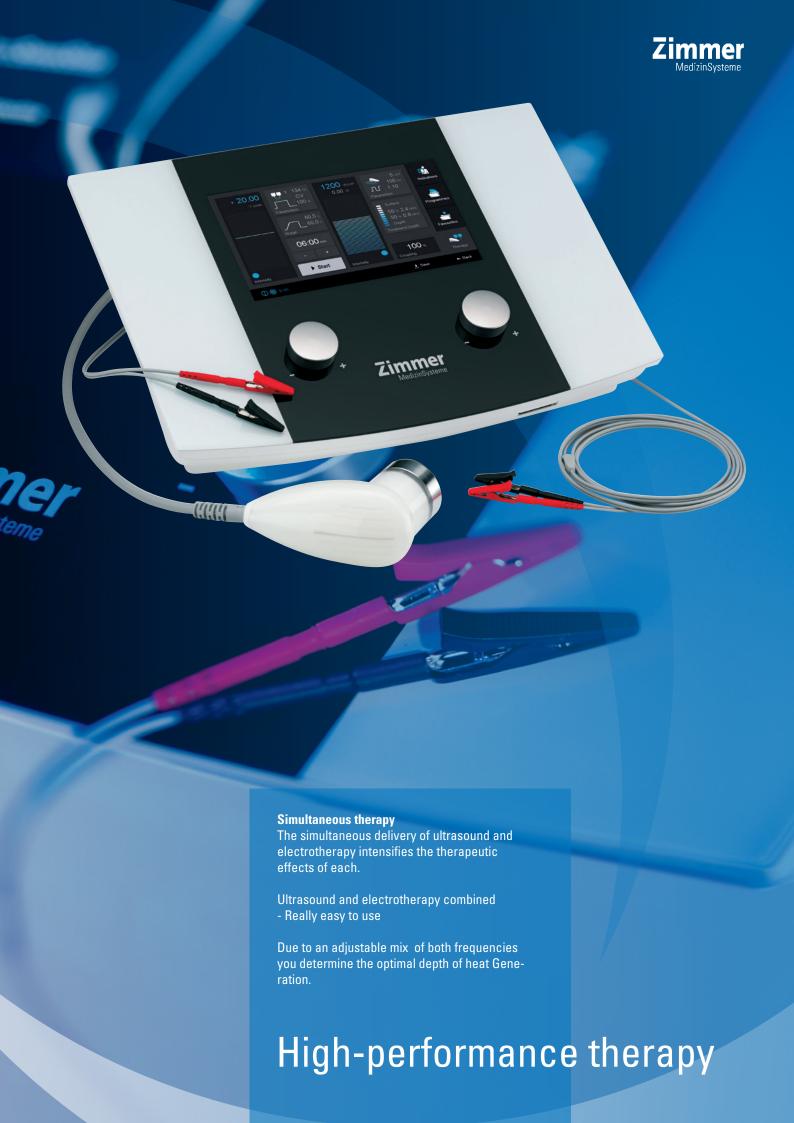

## SOLEO SONOSTIN Ultrasound and electrotherapy all in one Soleo *SonoStim* does everything that Soleo *Sono* and Soleo Galva do, and it also allows you to combine ultrasound therapy with electrotherapy. With its innovative technology, more than 300 indications, this mobile and high-tech device has a huge range of applications.

Ultrasound therapy version

Ultrasound head

Frequencies

Maximum power emission

User guide

Electrostimulation version

Channels

User guide

1 socket for one 5 cm² multi-frequency watertight head,

(1 cm² as an optional extra)

0.8 MHz: deep effect / 2.4 MHz: superficial effect

3 W/cm² for the 5 cm² head

More than 50 therapy recommendations

Galva

2 independent channels (programmes, intensities, parameters)

More than 120 therapy recommendations

SonoStim = Sono + Galva

Same features as **Sono** and **Galva** 

More than 300 therapy recommendations

For all versions