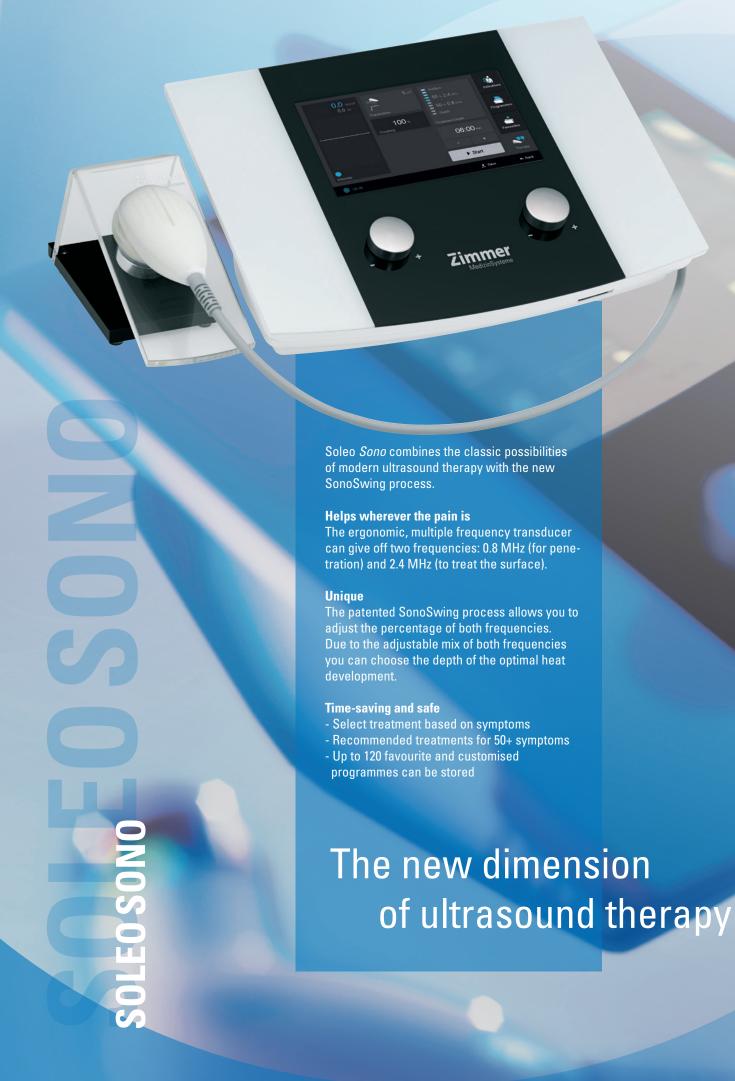

1 socket for one 5 cm² multi-frequency watertight head,

(1 cm² as an optional extra)

0.8 MHz: deep effect / 2.4 MHz: superficial effect

3 W/cm² for the 5 cm² head

More than 50 therapy recommendations

Galva