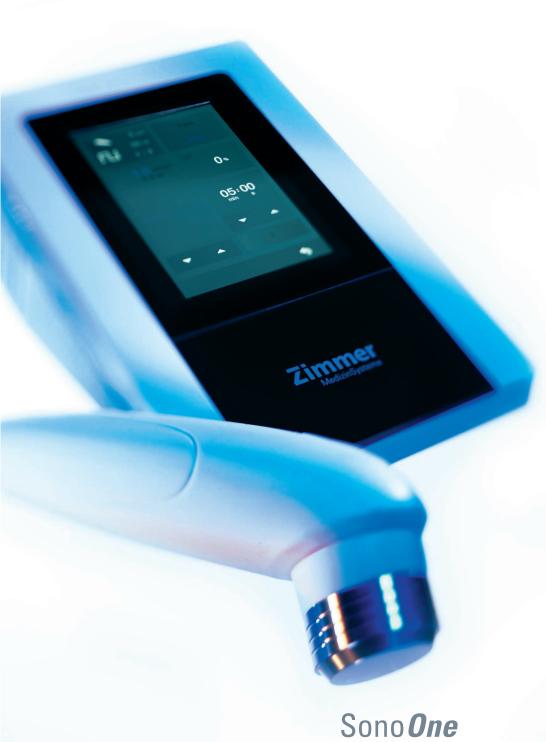

Frequency

Ultrasound types Continuous ultrasound

Pulsed ultrasound, adjustable pulse frequencies

10 Hz, 20 Hz, 50 Hz, 100 Hz Duty cycle: 1:1, 1:2, 1:5, 1:10

Transducer surface  $5 \text{ cm}^2$ ,  $A_{ER} = 3 \text{ cm}^2$ 

Intensity max. 3 W/cm<sup>2</sup>

Intensity levels 0.1 W/cm² to 3 W/cm² in intervals of 0.1 W/cm²

1 and 3 MHz

Number of ultrasound transducer connections

ransducer connections

Dimensions / Weight H 95 mm x B 138 mm x T 238 mm / 1 kg