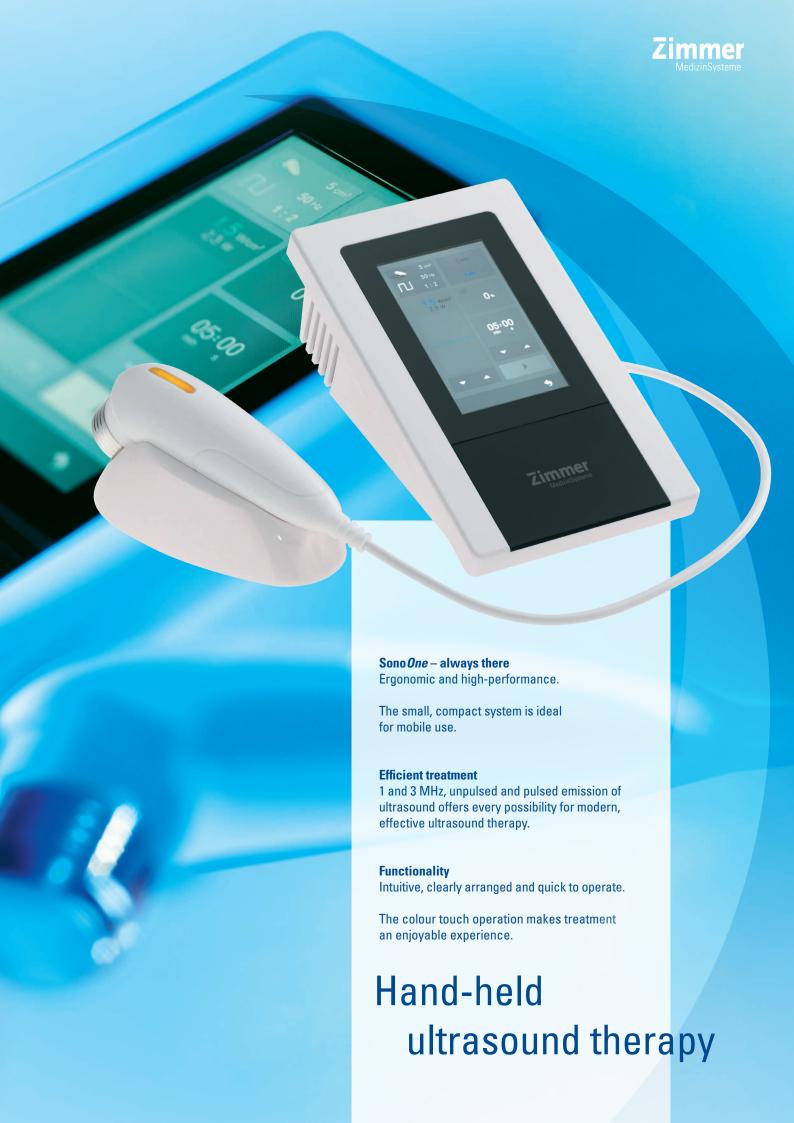

Frequency

Ultrasound types Continuous ultrasound

Pulsed ultrasound, adjustable pulse frequencies

10 Hz, 20 Hz, 50 Hz, 100 Hz Duty cycle: 1:1, 1:2, 1:5, 1:10

Transducer surface  $5 \text{ cm}^2$ ,  $A_{ER} = 3 \text{ cm}^2$ 

Intensity max. 3 W/cm<sup>2</sup>

Intensity levels 0.1 W/cm² to 3 W/cm² in intervals of 0.1 W/cm²

1 and 3 MHz

Number of ultrasound transducer connections

ransducer connections

Dimensions / Weight H 95 mm x B 138 mm x T 238 mm / 1 kg