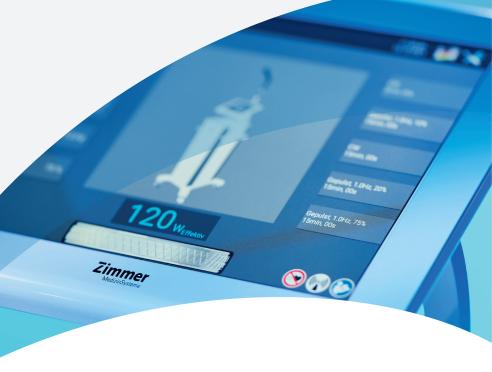

## Technical data

HF nominal power

200/200 W (CW/pulse)

Operating frequency

2.45 GHz ± 1.5 %

MD

Power indication

Effective power

Timer

1-30 min. (1 min steps)

Power supply

230 V, 50/60 Hz (Modifiable to 115 V)

Power consumption

900 VA

Protection class

I/B (EN 60601-1)

Equipment class

lla

Dimensions

450 x 1110 x 530 mm (B x H x T)

Weight

44 kg

## **Radiators**



Longitudinal-field radiator



Circular-field radiator



Cradle radiator



Focus radiator

## Distributor:

Zimmer MedizinSysteme GmbH Junkersstraße 9 89231 Neu-Ulm, Germany Tel. +49 (0)7 31. 97 61-291 Fax +49 (0)07 31. 97 61-299 export@zimmer.de www.zimmer.de