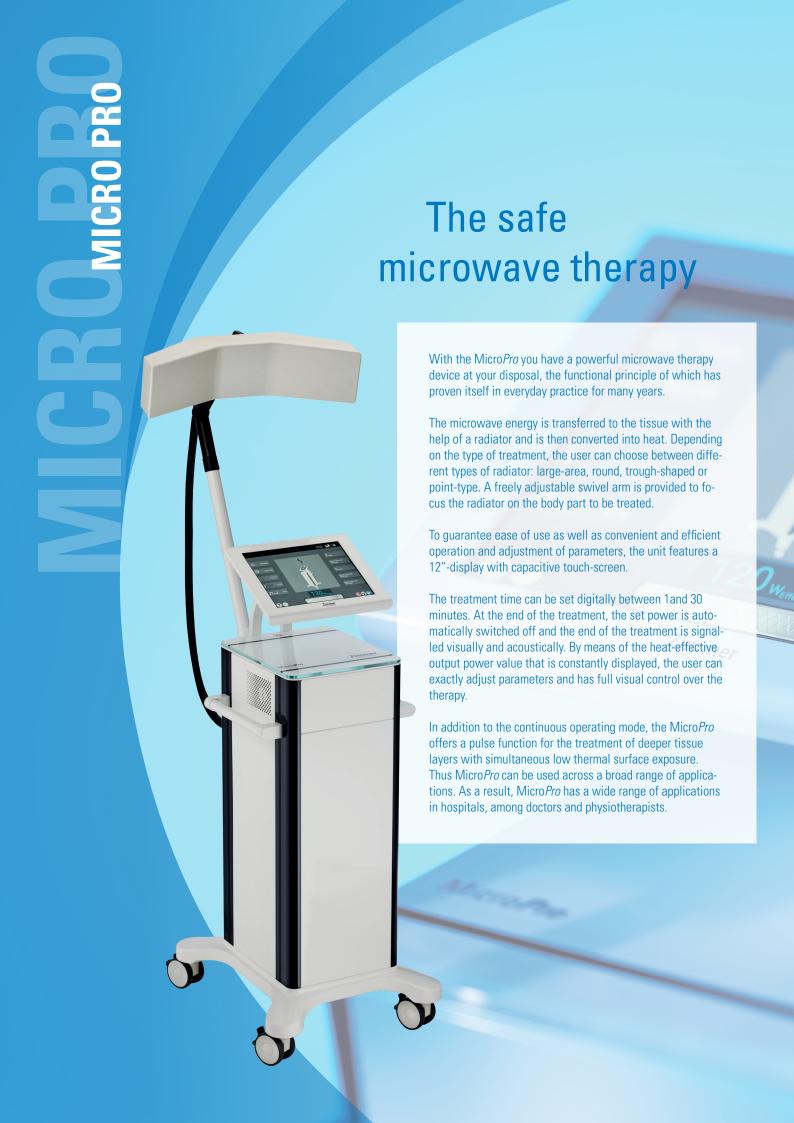

## **Radiators**

Longitudinal-field radiator

Circular-field radiator

Cradle radiator

Focus radiator