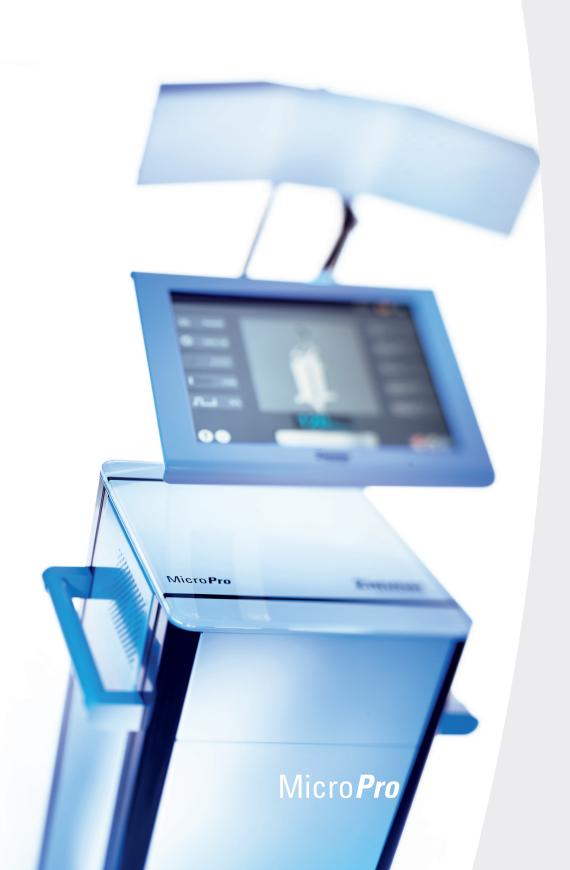

## **Radiators**

Longitudinal-field radiator

Circular-field radiator

Cradle radiator

Focus radiator