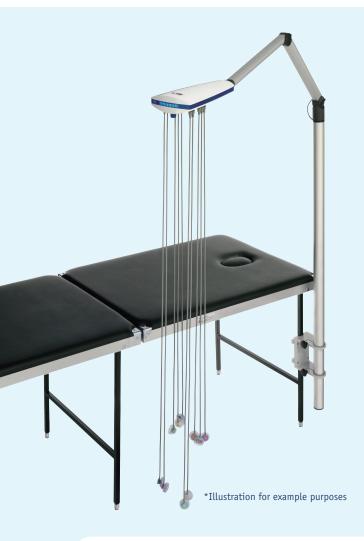

#### Mobile, flexible and adaptable

The flexible articulated arm ensures a wide swivel range with a large reach. The ECG Air does not take up any space at the back, which makes it an optimal solution even in difficult spaces. There are various mounting options – for example, on the wall, table or couch – which offer ideal adaptability.