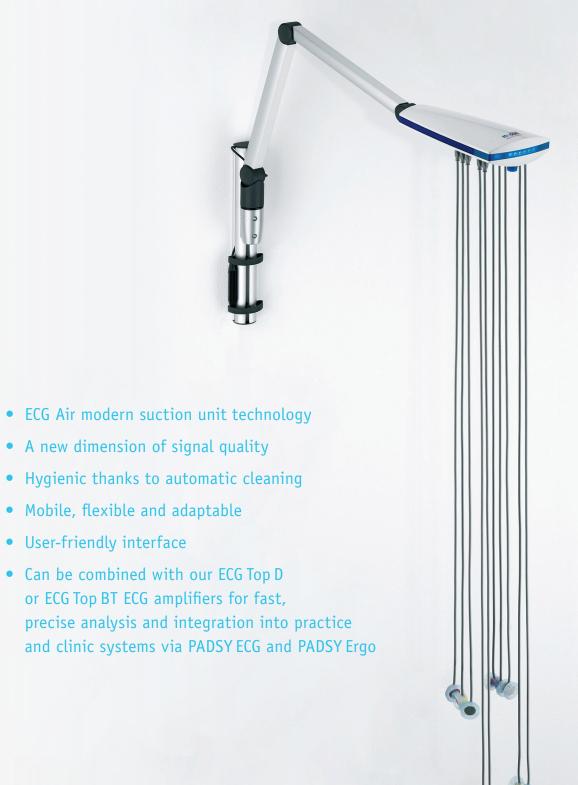

#### Modern suction unit technology

Powerful, sensitive and infinitely adjustable suction unit. Particularly gentle and pleasant for the patient. The suction system detects when the application is finished and automatically removes the electrodes from the patient's skin by means of circulating air.

#### A new dimension of signal quality

The compact design shortens the signal paths, resulting in less sensitivity to interference and a reduction of artefacts. You thus benefit from a significant increase in ECG quality

### Hygienic thanks to automatic cleaning

An integrated cleaning programme supports quick and easy workflows and makes the suction application even more hygienic for the patient. The filterless generation of electrodes and the antiseptic silver/silver chloride contact surface mean there is no breeding ground for germs.

#### Mobile, flexible and adaptable

The flexible articulated arm ensures a wide swivel range with a large reach. The ECG Air does not take up any space at the back, which makes it an optimal solution even in difficult spaces. There are various mounting options – for example, on the wall, table or couch – which offer ideal adaptability.