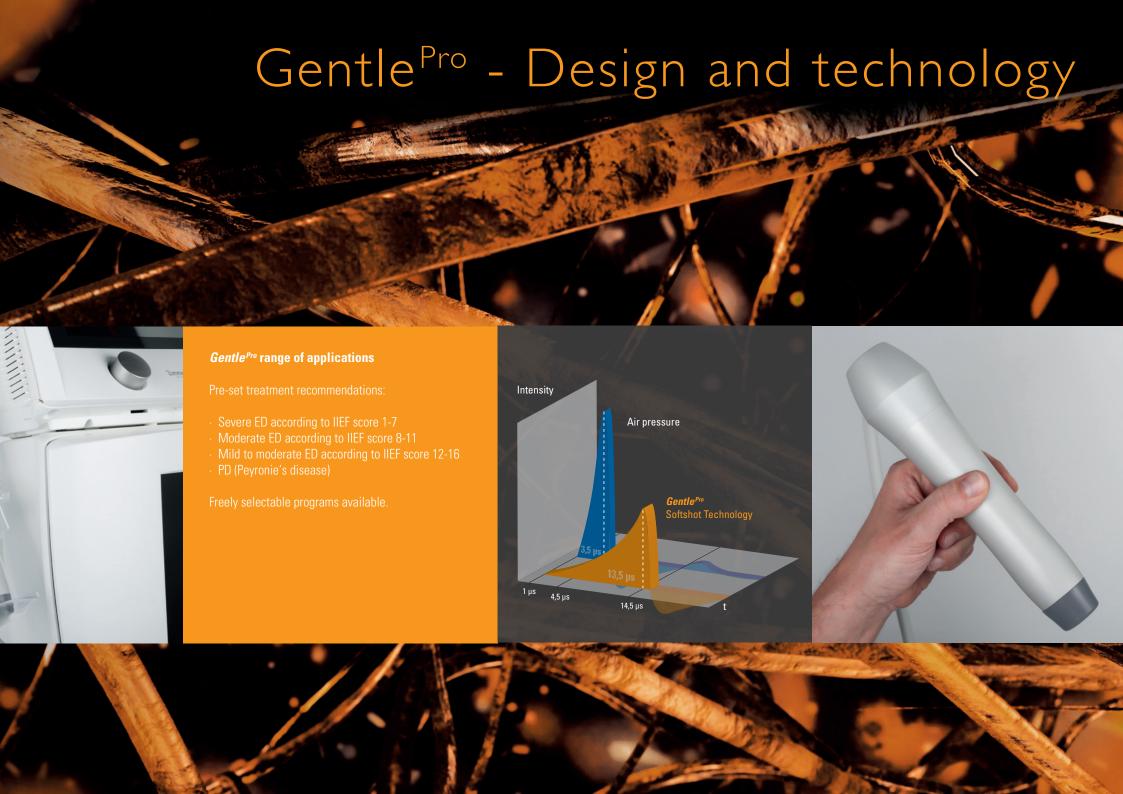

## Rapid results

In general, 5 to 8 treatments are needed to ensure a successful application. A positive change and a longer or stronger erection is often reported after just the first application.

Shockwave treatment for erectile dysfunction is successful as a stand-alone application and can also be used in combination with other forms of treatment. Shockwave treatment can therefore be successfully combined with PRP applications, vacuum pumps or also PDE-5 inhibitors (vasodilators), among others.