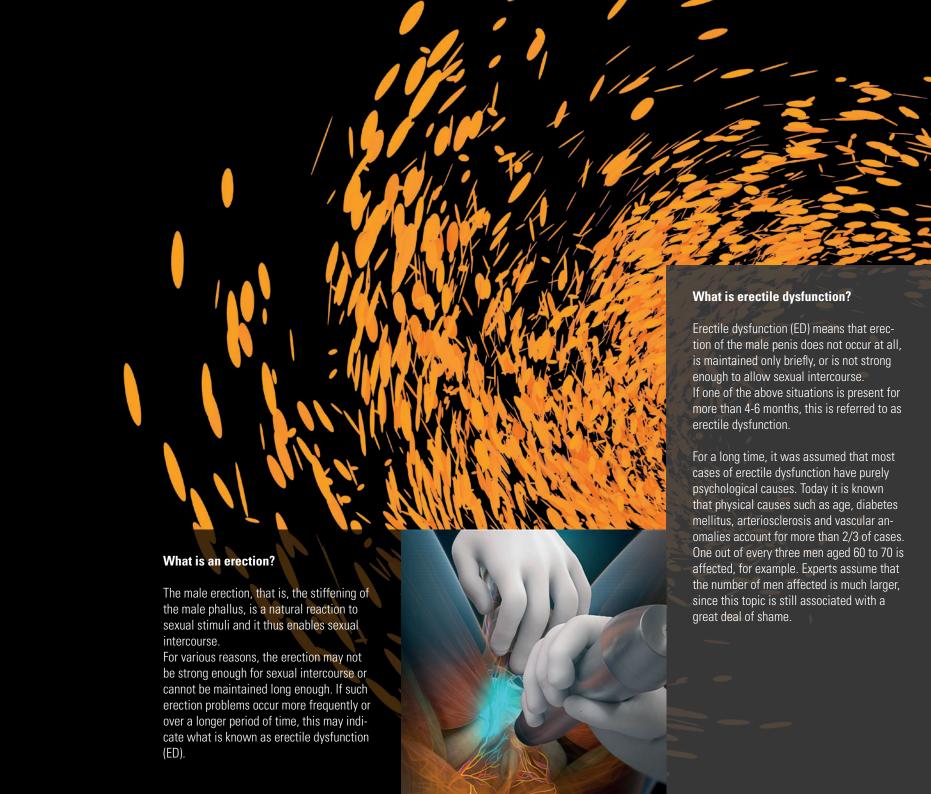

### A successful form of application for erectile dysfunction

Since the male penis is not a muscle, good perfusion of the corpus cavernosum is extremely important and significantly contributes to the male erection

With shockwave treatment, it is possible to significantly promote increased perfusion and stimulate the formation of new vascular structures at the same time. The radial shockwaves, which are emitted on the shaft of the penis as well as on the area around the genitals, support the natural stimulation of the area to be treated, particularly in the case of erectile dysfunction due to vascular causes. Even patients with severe erectile dysfunction who are taking so-called PDE-5 inhibitors achieve significantly better therapeutic success.