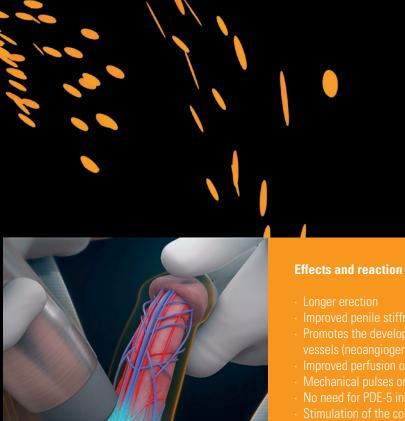

With shockwave treatment, it is possible to significantly promote increased perfusion and stimulate the formation of new vascular structures at the same time. The radial shockwaves, which are emitted on the shaft of the penis as well as on the area around the genitals, support the natural stimulation of the area to be treated, particularly in the case of erectile dysfunction due to vascular causes. Even patients with severe erectile dysfunction who are taking so-called PDE-5 inhibitors achieve significantly better therapeutic success.

#### **Advantages of shockwave treatment**

- Virtually painless application
- User-friendly application

- Promotes the development of new blood
- Mechanical pulses on the penis