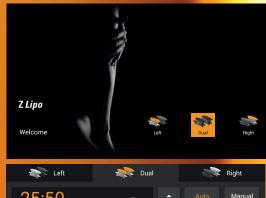

#### Z *Lipo* – effective and easy

Z Lipo convinces with its simple, safe and user-friendly handling. Its various applicator sizes are perfect for treating every body area optimally. Individual treatment protocols allow users to meet the needs of each patient.

#### Z Lipo – the highlights

- modern device design
- low cost per treatment
- simultaneous use of two applicators
- user-friendly, individually adjustable software
- 10.2" touch-screen colour display
- temperature range adjustable from 5° to -10°C
- constant or pulsed vacuum suction
- ten different vacuum suction levels selectable
- up to three treatment sections in one application cycle with different device parameters
- duration of treatment freely selectable (max 60 min.)
- treatment can be started at the applicator