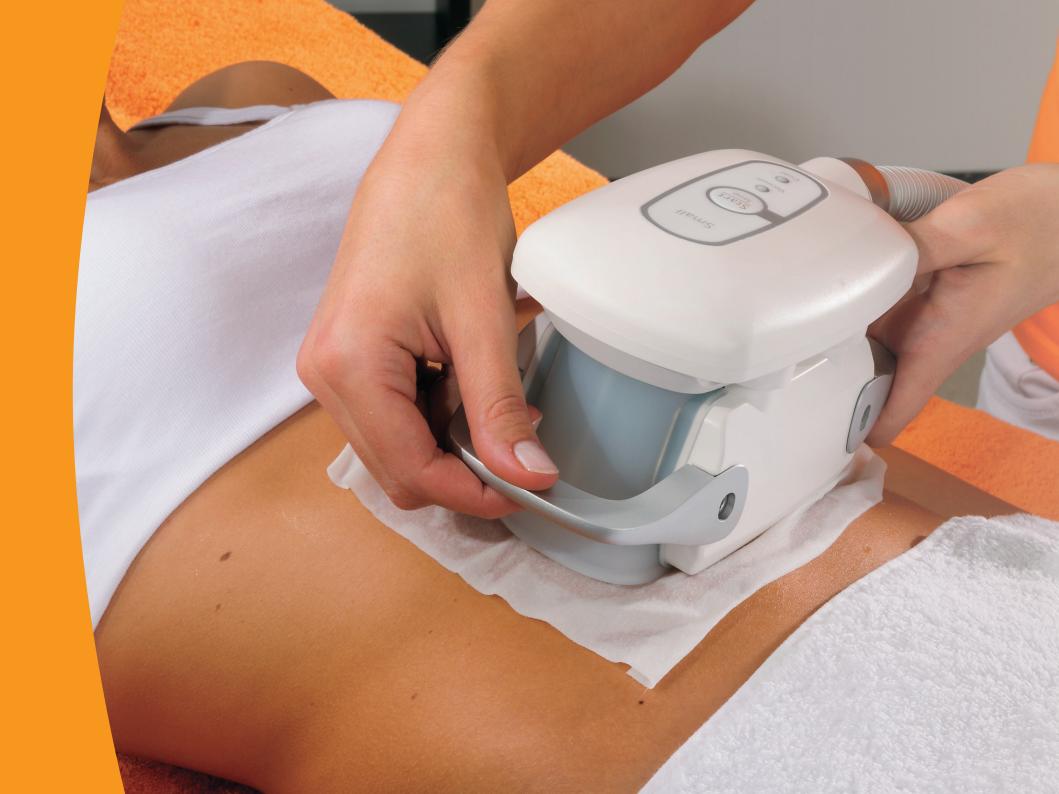

#### Flexible & safe – guarantees satisfied patients

The applicator for the Z *Lipo* system comes in six sizes to apply pain-free suction to the desired treatment area. Thanks to the precise control offered by the handpiece, the treatment area is cooled to the desired temperature.

The accuracy of the selected temperature is an essential aspect of treatment success and safety.

The ability to use pulsating suction increases the positive effect on lymphatic drainage and metabolism. The intensity can be set to one of ten different levels that can even be adjusted during treatment.