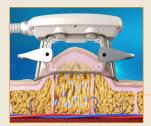

#### **Cutting-edge technology**

The highly innovative Cryolipolysis<sup>TM</sup> - Z *Lipo* system makes it possible to target fat depots and reduce them permanently and non-invasively. This method cools fat deposits over a longer period of time to a controlled and safe temperature range.

#### Cryolipolysis™ – How it works

Cryolipolysis™ targets fat deposits and cools them down in a controlled manner over a prolonged period (usually 60 minutes).

The targeted removal of energy by means of a cold treatment causes the apoptosis of the fat cells. This ultimately leads to their destruction. The complete breakdown and removal of fat cells the natural way through the lymphatic system takes about 10–12 weeks.

Since the surrounding tissue does not respond to the cold treatment in the same way as fatty tissue, the treatment is considered safe, gentle and non-invasive.

To avoid damage to the skin, a special fleece is placed on the treatment area during treatment.