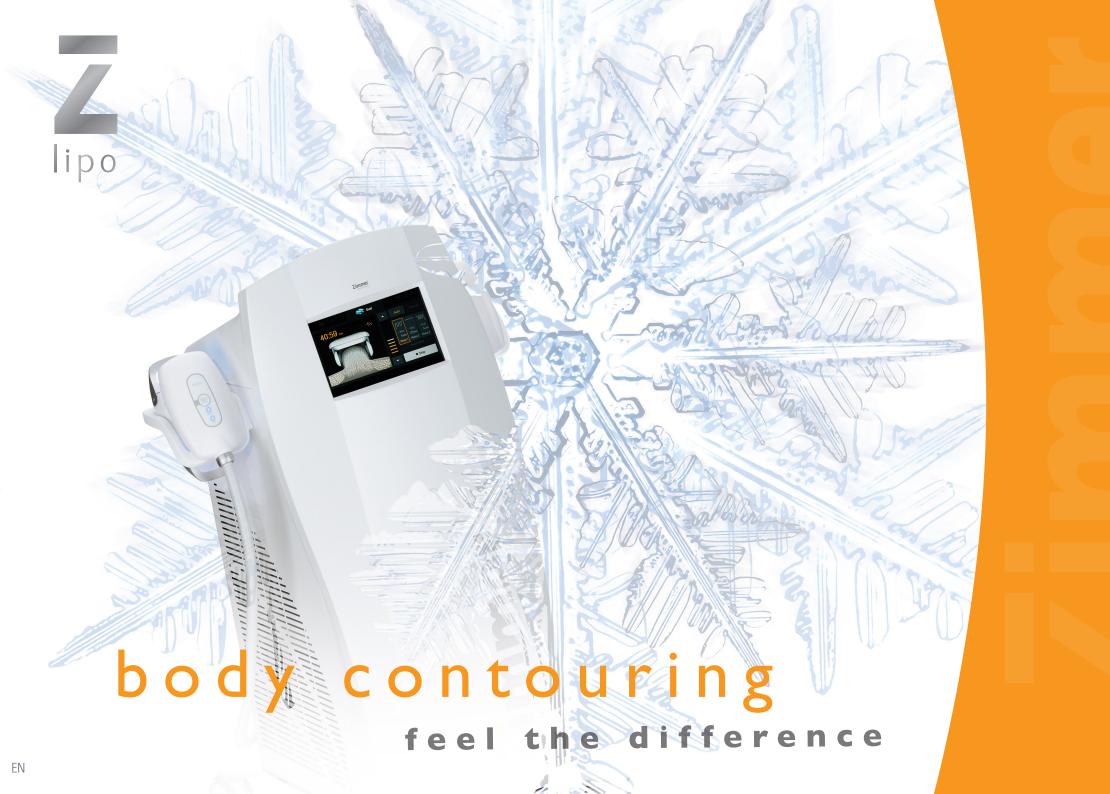

#### **Cutting-edge technology**

The highly innovative Cryolipolysis<sup>TM</sup> - Z *Lipo* system makes it possible to target fat depots and reduce them permanently and non-invasively. This method cools fat deposits over a longer period of time to a controlled and safe temperature range.

#### Z *Lipo* – effective and easy

Z Lipo convinces with its simple, safe and user-friendly handling. Its various applicator sizes are perfect for treating every body area optimally. Individual treatment protocols allow users to meet the needs of each patient.

#### Z Lipo – the highlights

- modern device design
- low cost per treatment
- simultaneous use of two applicators
- user-friendly, individually adjustable software
- 10.2" touch-screen colour display
- temperature range adjustable from 5° to -10°C
- constant or pulsed vacuum suction
- ten different vacuum suction levels selectable
- up to three treatment sections in one application cycle with different device parameters
- duration of treatment freely selectable (max 60 min.)
- treatment can be started at the applicator