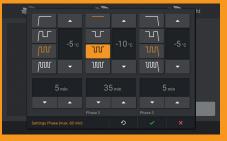

#### Z Lipo – the highlights

- modern device design
- low cost per treatment
- simultaneous use of two applicators
- user-friendly, individually adjustable software
- 10.2" touch-screen colour display
- temperature range adjustable from 5° to -10°C
- constant or pulsed vacuum suction
- ten different vacuum suction levels selectable
- up to three treatment sections in one application cycle with different device parameters
- duration of treatment freely selectable (max 60 min.)
- treatment can be started at the applicator