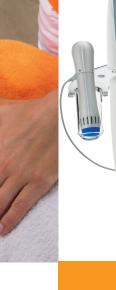

#### 1. Start of Cryolipolysis™

Applicator is placed on the treatment area and the cooling is started.

#### Cryolipolysis™ – How it works

Cryolipolysis™ targets fat deposits and cools them down in a controlled manner over a prolonged period (usually 60 minutes).

The targeted removal of energy by means of a cold treatment causes the apoptosis of the fat cells. This ultimately leads to their destruction. The complete breakdown and removal of fat cells the natural way through the lymphatic system takes about 10–12 weeks.

Since the surrounding tissue does not respond to the cold treatment in the same way as fatty tissue, the treatment is considered safe, gentle and non-invasive.

To avoid damage to the skin, a special fleece is placed on the treatment area during treatment.