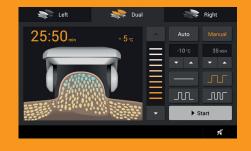

The accuracy of the selected temperature is an essential aspect of treatment success and safety.

The ability to use pulsating suction increases the positive effect on lymphatic drainage and metabolism. The intensity can be set to one of ten different levels that can even be adjusted during treatment.

#### Z Lipo – the highlights

- modern device design
- low cost per treatment
- simultaneous use of two applicators
- user-friendly, individually adjustable software
- 10.2" touch-screen colour display
- temperature range adjustable from 5° to -10°C
- constant or pulsed vacuum suction
- ten different vacuum suction levels selectable
- up to three treatment sections in one application cycle with different device parameters
- duration of treatment freely selectable (max 60 min.)
- treatment can be started at the applicator