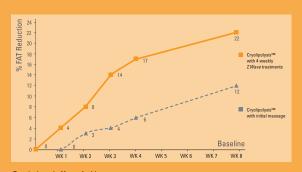

ave Pro (Cryolipolysis™ and shockwave) we offer the perfect combination treatment for significantly better fat reduction.

Studies and reports have shown that intensive, pain-free shockwave treatment after Cryolipolysis™ not only ensures better fat loss, but also stimulates lymphatic drainage and tightens the skin.

#### Two systems, one concept

Patients are becoming ever more critical and are informing themselves before treatments. For this reason, it is increasingly important for modern practices to offer not iust individual treatments but full treatment concepts. With the Z Lipo and Z Wave Pro concept, it becomes possible to win over new groups of patients.

The world's leading operators have been using this concept for a long time.



### Cryolipolysis™ v.s. Cryolipolysis™ and ZWave



Study by: Jeffrey A. Hunt

#### The Difference between hand massage vs. Z Wave Pro



Photo Courtesy of Dr. John Shieh, South Pasadena, CA

#### Flexibility for your practice

Z Wave Pro is also successful as a stand-alone treatment for cellulite, connective tissue weakness, and general skin tightening.

Z Wave Pro is successfully used in combination with Cryolipolysis™, radio frequency, ultrasonic therapy and soft lasers.

Good results have even been seen with scar treatments.





### Technical data



Technology cooling unit with cooling pad technology

Programmes freely adjustable programmes or standard programmes

Controller 10.2" touch-screen colour display

Applicators available in size S, M and L and with 360° cooling in mini, S and M

Suction up to about 693 hPa (520 mmHg), 10 v