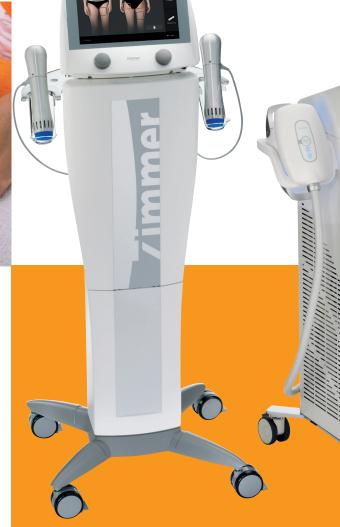

#### **Cutting-edge technology**

The highly innovative Cryolipolysis<sup>TM</sup> - Z *Lipo* system makes it possible to target fat depots and reduce them permanently and non-invasively. This method cools fat deposits over a longer period of time to a controlled and safe temperature range.

#### Z *Lipo* – effective and easy

Z Lipo convinces with its simple, safe and user-friendly handling. Its various applicator sizes are perfect for treating every body area optimally. Individual treatment protocols allow users to meet the needs of each patient.

#### Z Lipo – the highlights

- modern device design
- low cost per treatment
- simultaneous use of two applicators
- user-friendly, individually adjustable software
- 10.2" touch-screen colour display
- temperature range adjustable from 5° to -10°C
- constant or pulsed vacuum suction
- ten different vacuum suction levels selectable
- up to three treatment sections in one application cycle with different device parameters
- duration of treatment freely selectable (max 60 min.)
- treatment can be started at the applicator