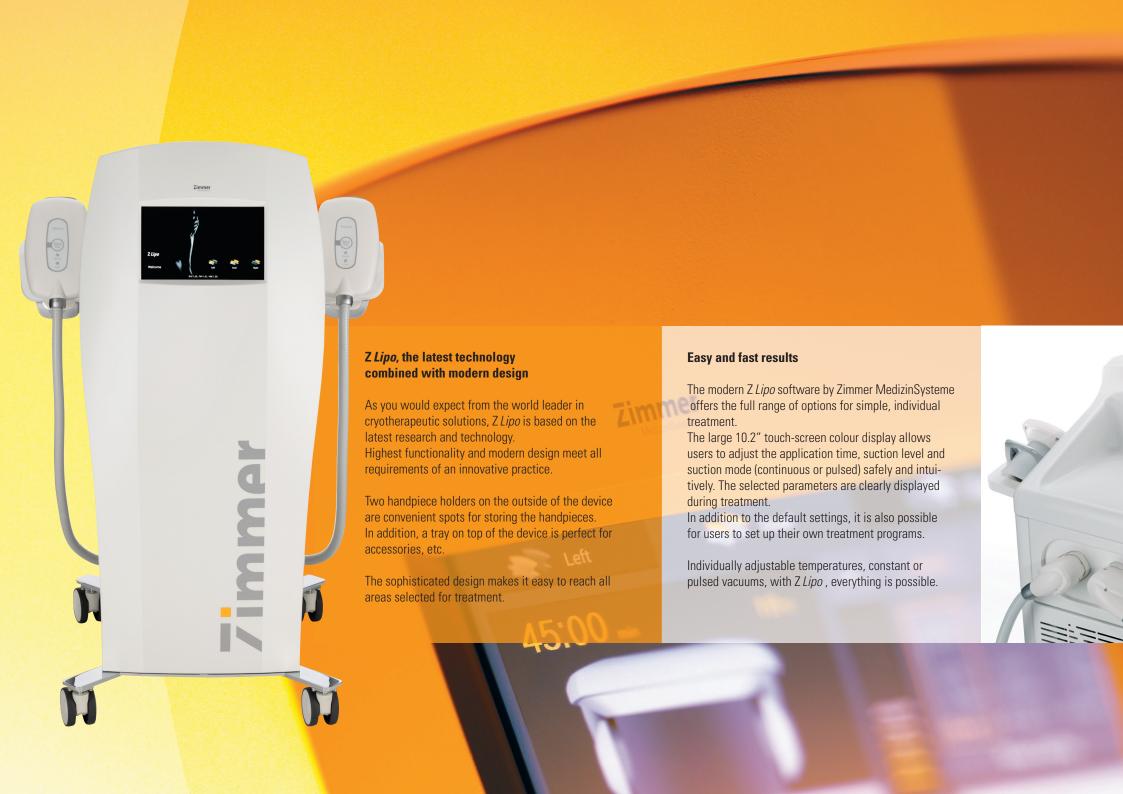

#### **Cutting-edge technology**

The highly innovative Cryolipolysis<sup>TM</sup> - Z *Lipo* system makes it possible to target fat depots and reduce them permanently and non-invasively. This method cools fat deposits over a longer period of time to a controlled and safe temperature range.

#### Z *Lipo* – effective and easy

Z Lipo convinces with its simple, safe and user-friendly handling. Its various applicator sizes are perfect for treating every body area optimally. Individual treatment protocols allow users to meet the needs of each patient.

#### Flexible & safe – guarantees satisfied patients

The applicator for the Z *Lipo* system comes in six sizes to apply pain-free suction to the desired treatment area. Thanks to the precise control offered by the handpiece, the treatment area is cooled to the desired temperature.

#### Z Lipo – the highlights

- modern device design
- low cost per treatment
- simultaneous use of two applicators
- user-friendly, individually adjustable software
- 10.2" touch-screen colour display
- temperature range adjustable from 5° to -10°C
- constant or pulsed vacuum suction
- ten different vacuum suction levels selectable
- up to three treatment sections in one application cycle with different device parameters
- duration of treatment freely selectable (max 60 min.)
- treatment can be started at the applicator