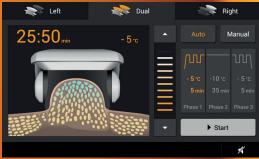

#### Flexible & safe – guarantees satisfied patients

The applicator for the Z *Lipo* system comes in six sizes to apply pain-free suction to the desired treatment area. Thanks to the precise control offered by the handpiece, the treatment area is cooled to the desired temperature.

The accuracy of the selected temperature is an essential aspect of treatment success and safety.

The ability to use pulsating suction increases the positive effect on lymphatic drainage and metabolism. The intensity can be set to one of ten different levels that can even be adjusted during treatment.

#### Z Lipo – the highlights

- modern device design
- low cost per treatment
- simultaneous use of two applicators
- user-friendly, individually adjustable software
- 10.2" touch-screen colour display
- temperature range adjustable from 5° to -10°C
- constant or pulsed vacuum suction
- ten different vacuum suction levels selectable
- up to three treatment sections in one application cycle with different device parameters
- duration of treatment freely selectable (max 60 min.)
- treatment can be started at the applicator