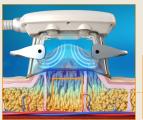

#### **Cutting-edge technology**

The highly innovative Cryolipolysis<sup>TM</sup> - Z *Lipo* system makes it possible to target fat depots and reduce them permanently and non-invasively. This method cools fat deposits over a longer period of time to a controlled and safe temperature range.

#### Cryolipolysis™ – How it works

Cryolipolysis™ targets fat deposits and cools them down in a controlled manner over a prolonged period (usually 60 minutes).

The targeted removal of energy by means of a cold treatment causes the apoptosis of the fat cells. This ultimately leads to their destruction. The complete breakdown and removal of fat cells the natural way through the lymphatic system takes about 10–12 weeks.

Since the surrounding tissue does not respond to the cold treatment in the same way as fatty tissue, the treatment is considered safe, gentle and non-invasive.

To avoid damage to the skin, a special fleece is placed on the treatment area during treatment.