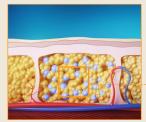

#### Flexible & safe – guarantees satisfied patients

The applicator for the Z *Lipo* system comes in six sizes to apply pain-free suction to the desired treatment area. Thanks to the precise control offered by the handpiece, the treatment area is cooled to the desired temperature.

The accuracy of the selected temperature is an essential aspect of treatment success and safety.

The ability to use pulsating suction increases the positive effect on lymphatic drainage and metabolism. The intensity can be set to one of ten different levels that can even be adjusted during treatment.