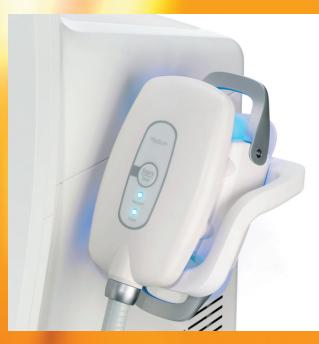

#### **Cutting-edge technology**

The highly innovative Cryolipolysis<sup>TM</sup> - Z *Lipo* system makes it possible to target fat depots and reduce them permanently and non-invasively. This method cools fat deposits over a longer period of time to a controlled and safe temperature range.

#### Z *Lipo* – effective and easy

Z Lipo convinces with its simple, safe and user-friendly handling. Its various applicator sizes are perfect for treating every body area optimally. Individual treatment protocols allow users to meet the needs of each patient.

#### Flexible & safe – guarantees satisfied patients

The applicator for the Z *Lipo* system comes in six sizes to apply pain-free suction to the desired treatment area. Thanks to the precise control offered by the handpiece, the treatment area is cooled to the desired temperature.