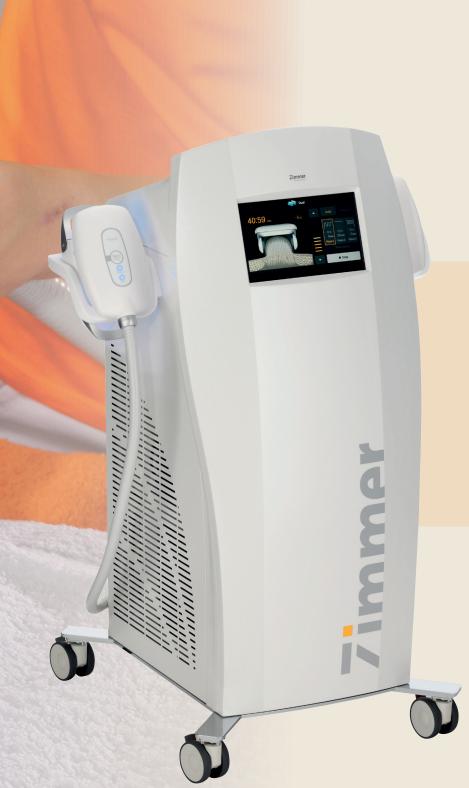

#### **Cutting-edge technology**

The highly innovative Cryolipolysis<sup>TM</sup> - Z *Lipo* system makes it possible to target fat depots and reduce them permanently and non-invasively. This method cools fat deposits over a longer period of time to a controlled and safe temperature range.

#### Z *Lipo* – effective and easy

Z Lipo convinces with its simple, safe and user-friendly handling. Its various applicator sizes are perfect for treating every body area optimally. Individual treatment protocols allow users to meet the needs of each patient.

#### Z Lipo – the highlights

- modern device design
- low cost per treatment
- simultaneous use of two applicators
- user-friendly, individually adjustable software
- 10.2" touch-screen colour display
- temperature range adjustable from 5° to -10°C
- constant or pulsed vacuum suction
- ten different vacuum suction levels selectable
- up to three treatment sections in one application cycle with different device parameters
- duration of treatment freely selectable (max 60 min.)
- treatment can be started at the applicator

### Technical data

Technology cooling unit with cooling pad technology

Programmes freely adjustable programmes or standard programmes

Controller 10.2" touch-screen colour display

Applicators available in size S, M and L and with 360° cooling in mini, S and M