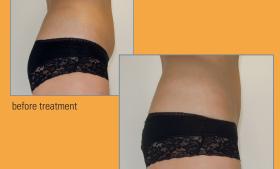

ooling.





#### 4. The result

After 8-12 weeks the final result can be observed.





#### Cryolipolysis™ – How it works

Cryolipolysis™ targets fat deposits and cools them down in a controlled manner over a prolonged period (usually 60 minutes).

The targeted removal of energy by means of a cold treatment causes the apoptosis of the fat cells. This ultimately leads to their destruction. The complete breakdown and removal of fat cells the natural way through the lymphatic system takes about 10–12 weeks.

Since the surrounding tissue does not respond to the cold treatment in the same way as fatty tissue, the treatment is considered safe, gentle and non-invasive.

To avoid damage to the skin, a special fleece is placed on the treatment area during treatment.

#### **Treatment success:**







8 weeks after treatment

#### Flexible & safe – guarantees satisfied patients

The applicator for the Z *Lipo* system comes in six sizes to apply pain-free suction to the desired treatment area. Thanks to the precise control offered by the handpiece, the treatment area is cooled to the desired temperature.

The accuracy of the selected temperature is an essential aspect of treatment success and safety.

The ability to use pulsating suction increases the positive effect on lymphatic drainage and metabolism. The intensity can be set to one of ten different levels that can even be adjusted during treatment.

#### **Treatment areas:**

- belly
- hips
- back
- thighs
- knee
- chin
- male breast







## Z Lipo - Design meets functionality



#### Z Lipo – the highlights

- modern device