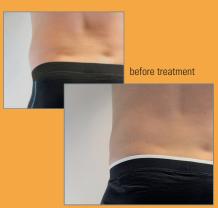

ng.





#### 4. The result

After 8-12 weeks the final result can be observed.





#### Cryolipolysis™ – How it works

Cryolipolysis™ targets fat deposits and cools them down in a controlled manner over a prolonged period (usually 60 minutes).

The targeted removal of energy by means of a cold treatment causes the apoptosis of the fat cells. This ultimately leads to their destruction. The complete breakdown and removal of fat cells the natural way through the lymphatic system takes about 10–12 weeks.

Since the surrounding tissue does not respond to the cold treatment in the same way as fatty tissue, the treatment is considered safe, gentle and non-invasive.

To avoid damage to the skin, a special fleece is placed on the treatment area during treatment.

#### **Treatment success:**







8 weeks after treatment

#### Flexible & safe – guarantees satisfied patients

The applicator for the Z *Lipo* system comes in six sizes to apply pain-free suction to the desired treatment area. Thanks to the precise control offered by the handpiece, the treatment area is cooled to the desired temperature.

The accuracy of the selected temperature is an essential aspect of treatment success and safety.

The ability to use pulsating suction increases the positive effect on lymphatic drainage and metabolism. The intensity can be set to one of ten different levels that can even be adjusted during treatment.

#### **Treatment areas:**

- belly
- hips
- back
- thighs
- knee
- chin
- male breast







## Z Lipo - Design meets functionality



#### Z Lipo – the highlights

- modern device desi