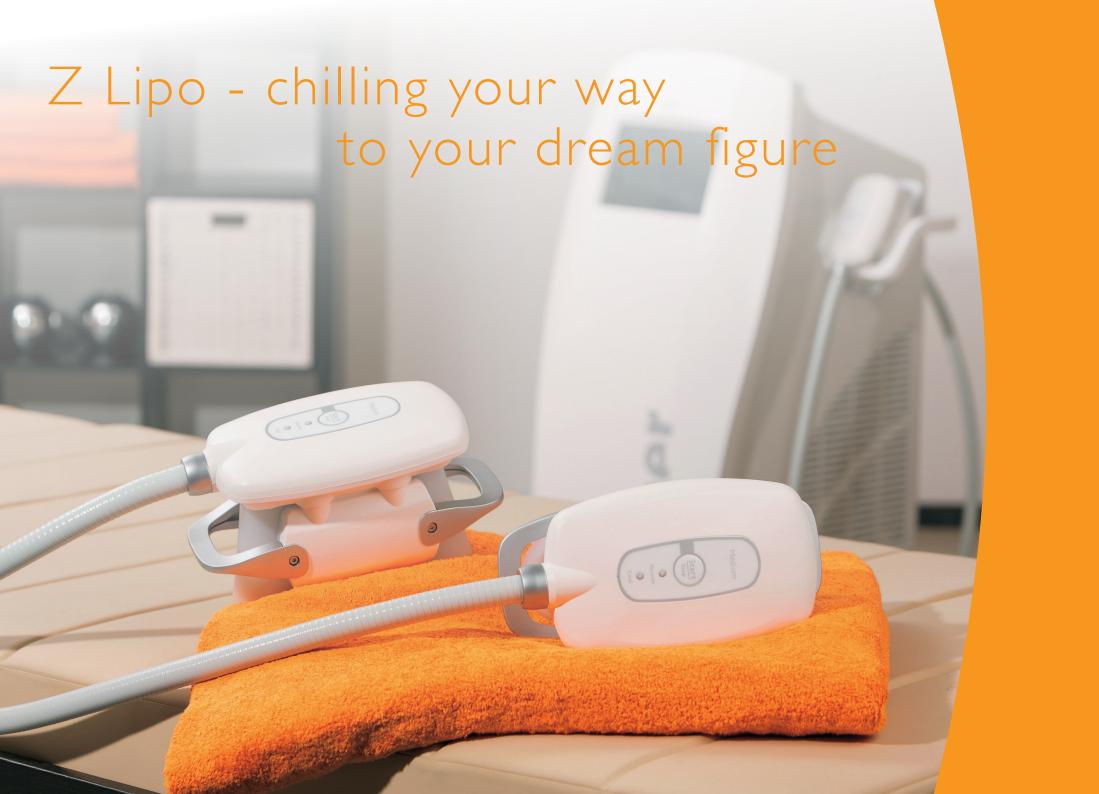

## Send a cold message to your fat depots

#### **Cutting-edge technology**

The highly innovative Cryolipolysis<sup>TM</sup> - Z *Lipo* system makes it possible to target fat depots and reduce them permanently and non-invasively. This method cools fat deposits over a longer period of time to a controlled and safe temperature range.

#### Z *Lipo* – effective and easy

Z Lipo convinces with its simple, safe and user-friendly handling. Its various applicator sizes are perfect for treating every body area optimally. Individual treatment protocols allow users to meet the needs of each patient.