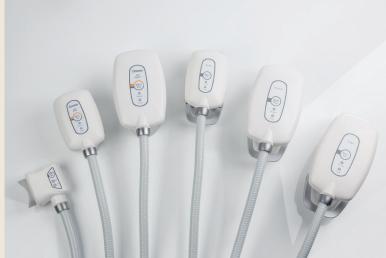

#### Flexible & safe – guarantees satisfied patients

The applicator for the Z *Lipo* system comes in six sizes to apply pain-free suction to the desired treatment area. Thanks to the precise control offered by the handpiece, the treatment area is cooled to the desired temperature.

### Technical data

Technology cooling unit with cooling pad technology

Programmes freely adjustable programmes or standard programmes

Controller 10.2" touch-screen colour display

Applicators available in size S, M and L and with 360° cooling in mini, S and M