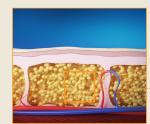

#### Cryolipolysis™ – How it works

Cryolipolysis™ targets fat deposits and cools them down in a controlled manner over a prolonged period (usually 60 minutes).

The targeted removal of energy by means of a cold treatment causes the apoptosis of the fat cells. This ultimately leads to their destruction. The complete breakdown and removal of fat cells the natural way through the lymphatic system takes about 10–12 weeks.

Since the surrounding tissue does not respond to the cold treatment in the same way as fatty tissue, the treatment is considered safe, gentle and non-invasive.

To avoid damage to the skin, a special fleece is placed on the treatment area during treatment.