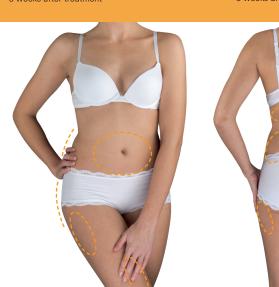

#### **Treatment areas:**

- belly
- hips
- back
- thighs
- knee
- chin
- male breast